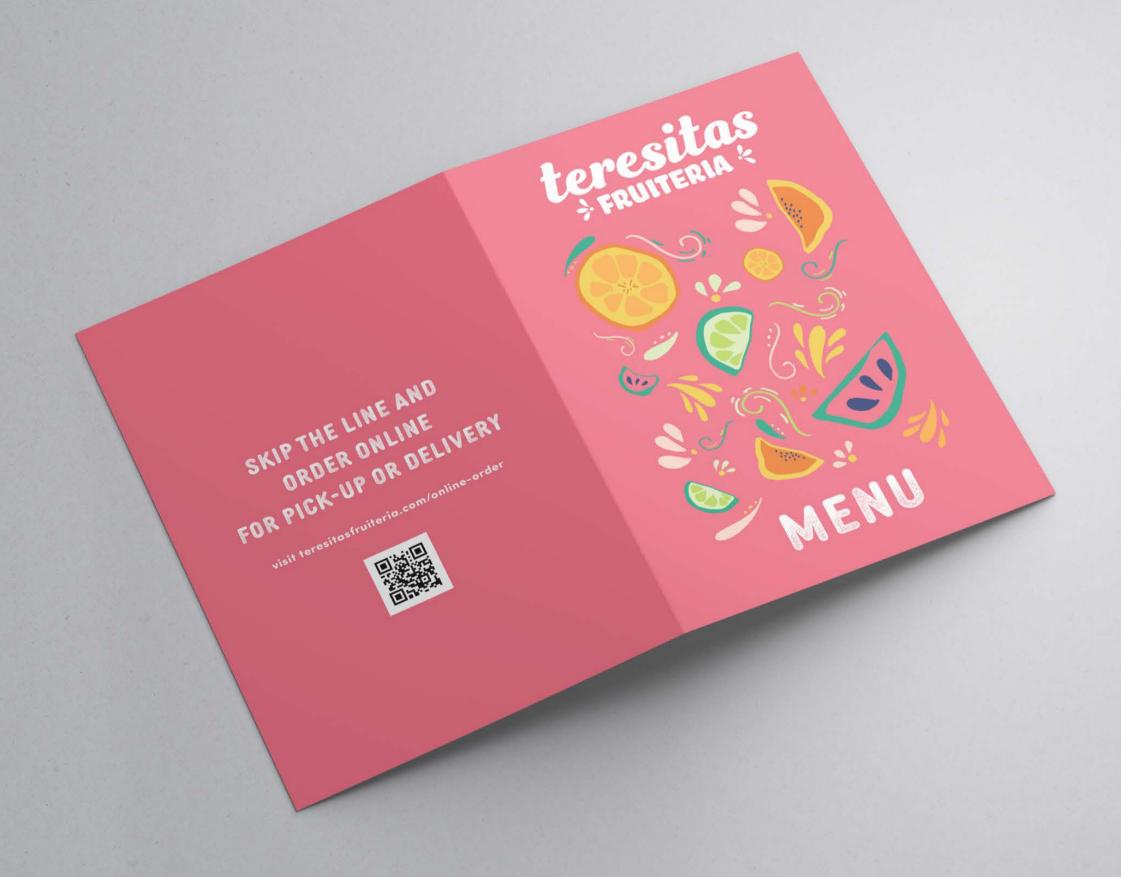

l of your imagery to be close up of the food you serve. This will make it more personal to the viewer and it will show the good quality you serve. I would also suggest for the pictures that involve your signature drinks to involve the ingredients in the background so the viewer will know what they are drinking. Something else I would highly suggest is adding weekly post on your instgram with your customers taking pictures infront of your mural. This will show how much you care for your customers but also free advertising. A fun element that can relate with Teresitas Fruiteria is drawing on some of the images and it does not have to be perfect because it will relate with the organic look of fruit.



















## BRAND APPLICATION











Teresitas Fruiteria Front/Back Cover Menu



### → BREAKFAST &

BREAKFAST SERVED FROM 7 AM - 11 AM.









### California Burrito

Steak or grilled chicken, fries, sour cream, cheese and salsa fresca. 12.15

### Chorizo Plate

Served with beans, rice, guacamole and tortillas. 12.66

#### Machaca Plate

Served with beans, rice, guacamole and tortillas. 12.66

#### Chilaquiles

Fried corn tortillas topped with chipotle or green sauce. 10.99

### Cottage Cheese Bowl

Fruit with cottage cheese. 10.99

### Machaca Burrito

Marinated skirt steak, peppers, and onions. 10.99

### Chilaquiles

Fried corn tortillas topped with chipotle or green sauce. 10.99

#### Fruit Salad

Topped with honey and granola. 12.15

#### Oatmeal

Oatmeal topped with fruit honey and walnuts. 10.99

### Breakfast Croissant

Fried egg, ham, bacon cheese. 10.99