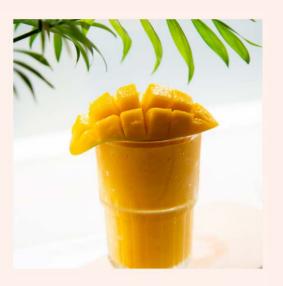

### **IMAGE TREATMENT**

I would suggest for all of your imagery to be close up of the food you serve. This will make it more personal to the viewer and it will show the good quality you serve. I would also suggest for the pictures that involve your signature drinks to involve the ingredients in the background so the viewer will know what they are drinking. Something else I would highly suggest is adding weekly post on your instgram with your customers taking pictures infront of your mural. This will show how much you care for your customers but also free advertising. A fun element that can relate with Teresitas Fruiteria is drawing on some of the images and it does not have to be perfect because it will relate with the organic look of fruit.