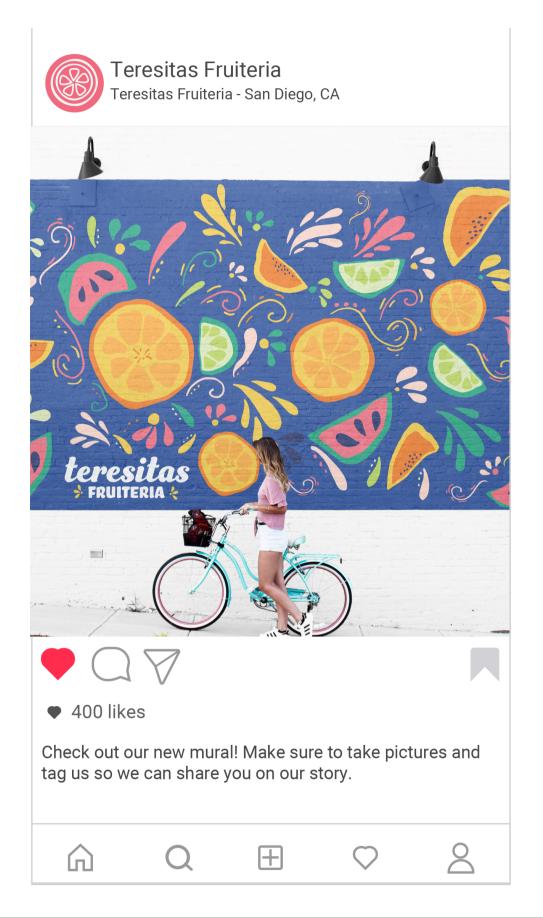

### **IMAGE TREATMENT**

I would suggest for all of your imagery to be close up of the food you serve. This will make it more personal to the viewer and it will show the good quality you serve. I would also suggest for the pictures that involve your signature drinks to involve the ingredients in the background so the viewer will know what they are drinking. Something else I would highly suggest is adding weekly post on your instgram with your customers taking pictures infront of your mural. This will show how much you care for your customers but also free advertising. A fun element that can relate with Teresitas Fruiteria is drawing on some of the images and it does not have to be perfect because it will relate with the organic look of fruit.

227 APT 541 SDSU | Marisel Vergera

Mural