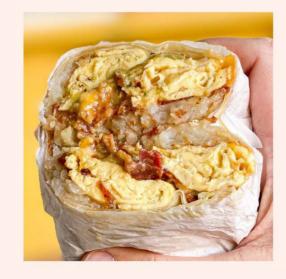

### California Burrito

Steak or grilled chicken, fries, sour cream, cheese and salsa fresca. 12.15

### Machaca Burrito

Marinated skirt steak, peppers, and onions. 10.99

### Breakfast Croissant

Fried egg, ham, bacon cheese. 10.99