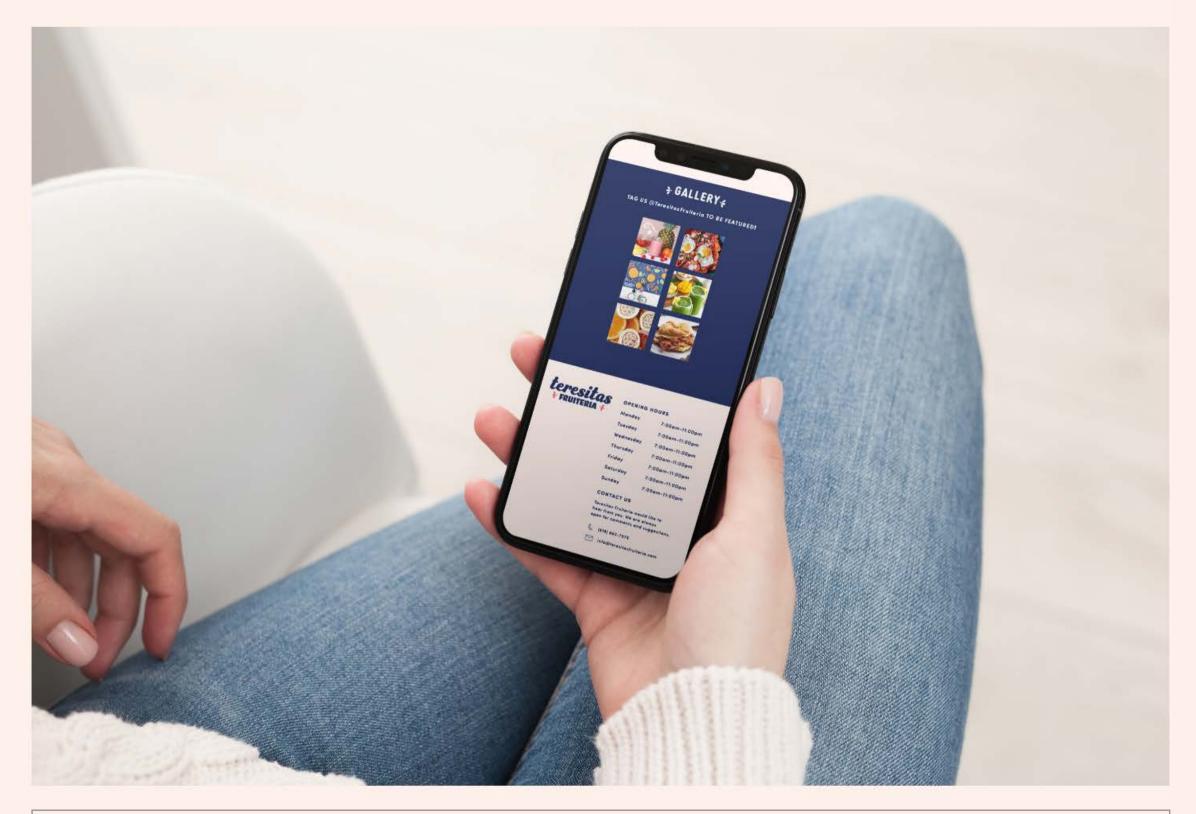

Mobile Prototype Link

https://www.figma.com/proto/Y7GxHU24hhDo0Ey3zb8t73/Teresitas-Fruiteria-Mobile? scaling=scale-down&page-id=0%3A1&starting-point-node-id=2%3A2&node-id=2%3A2&node-id=2%3A2&node-id=2%3A2&node-id=2%3A2&node-id=2%3A2&node-id=2%3A2&node-id=2%3A2&node-id=2%3A2&node-id=2%3A2&node-id=2%3A2&node-id=2%3A2&node-id=2%3A2&node-id=2%3A2&node-id=2%3A2&node-id=2%3A2&node-id=2%3A2&node-id=2%3A2&node-id=2%3A2&node-id=2%3A2&node-id=2%3A2&node-id=2%3A2&node-id=2%3A2&node-id=2%3A2&node-id=2%3A2&node-id=2%3A2&node-id=2%3A2&node-id=2%3A2&node-id=2%3A2&node-id=2%3A2&node-id=2%3A2&node-id=2%3A2&node-id=2%3A2&node-id=2%3A2&node-id=2%3A2&node-id=2%3A2&node-id=2%3A2&node-id=2%3A2&node-id=2%3A2&node-id=2%3A2&node-id=2%3A2&node-id=2%3A2&node-id=2%3A2&node-id=2%3A2&node-id=2%3A2&node-id=2%3A2&node-id=2%3A2&node-id=2%3A2&node-id=2%3A2&node-id=2%3A2&node-id=2%3A2&node-id=2%3A2&node-id=2%3A2&node-id=2%3A2&node-id=2%3A2&node-id=2%3A2&node-id=2%3A2&node-id=2%3A2&node-id=2%3A2&node-id=2%3A2&node-id=2%3A2&node-id=2%3A2&node-id=2%3A2&node-id=2%3A2&node-id=2%3A2&node-id=2%3A2&node-id=2%3A2&node-id=2%3A2&node-id=2%3A2&node-id=2%3A2&node-id=2%3A2&node-id=2%3A2&node-id=2%3A2&node-id=2%3A2&node-id=2%3A2&node-id=2%3A2&node-id=2%3A2&node-id=2%3A2&node-id=2%3A2&node-id=2%3A2&node-id=2%3A2&node-id=2%3A2&node-id=2%3A2&node-id=2%3A2&node-id=2%3A2&node-id=2%3A2&node-id=2%3A2&node-id=2%3A2&node-id=2%3A2&node-id=2%3A2&node-id=2%3A2&node-id=2%3A2&node-id=2%3A2&node-id=2%3A2&node-id=2%3A2&node-id=2%3A2&node-id=2%3A2&node-id=2%3A2&node-id=2%3A2&node-id=2%3A2&node-id=2%3A2&node-id=2%3A2&node-id=2%3A2&node-id=2%3A2&node-id=2%3A2&node-id=2%3A2&node-id=2%3A2&node-id=2%3A2&node-id=2%3A2&node-id=2%3A2&node-id=2%3A2&node-id=2%3A2&node-id=2%3A2&node-id=2%3A2&node-id=2%3A2&node-id=2%3A2&node-id=2%3A2&node-id=2%3A2&node-id=2%3A2&node-id=2%3A2&node-id=2%3A2&node-id=2%3A2&node-id=2%3A2&node-id=2%3A2&node-id=2%3A2&node-id=2%3A2&node-id=2%3A2&node-id=2%3A2&node-id=2%3A2&node-id=2%3A2&node-id=2%3A2&node-id=2%3A2&node-id=2%3A2&node-id=2%3A2&node-id=2%3A2%3A2&node-id=2%3A2&node-id=2