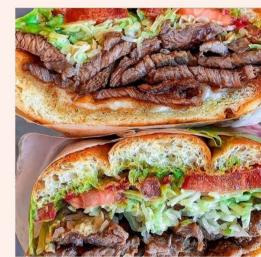

### **IMAGE TREATMENT**

I would suggest for all of your imagery to be close up of the food you serve. This will make it more personal to the viewer and it will show the good quality you serve. I would also suggest for the pictures that involve your signature drinks to involve the ingredients in the background so the viewer will know what they are drinking. Something else I would highly suggest is adding weekly post on your instgram with your customers taking pictures infront of your mural. This will show how much you care for your customers but also free advertising. A fun element that can relate with Teresitas Fruiteria is drawing on some of the images and it does not have to be perfect because it will relate with the organic look of fruit.