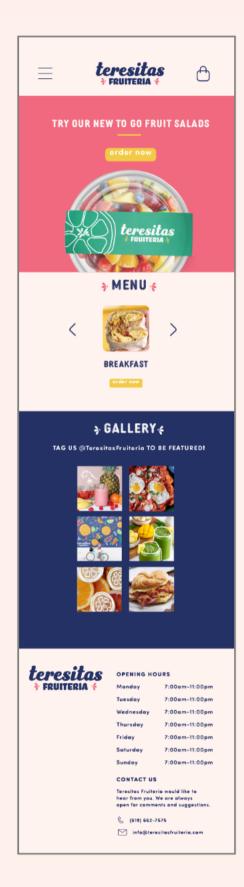

Mobile Prototype Link

https://www.figma.com/proto/Y7GxHU24hhDo0Ey3zb8t73/Teresitas-Fruiteria-Mobile? scaling=scale-down&page-id=0%3A1&starting-point-node-id=2%3A2&node-id=2%3A2&node-id=2%3A2&node-id=2%3A2&node-id=2%3A2&node-id=2%3A2&node-id=2%3A2&node-id=2%3A2&node-id=2%3A2&node-id=2%3A2&node-id=2%3A2&node-id=2%3A2&node-id=2%3A2&node-id=2%3A2&node-id=2%3A2&node-id=2%3A2&node-id=2%3A2&node-id=2%3A2&node-id=2%3A2&node-id=2%3A2&node-id=2%3A2&node-id=2%3A2&node-id=2%3A2&node-id=2%3A2&node-id=2%3A2&node-id=2%3A2&node-id=2%3A2&node-id=2%3A2&node-id=2%3A2&node-id=2%3A2&node-id=2%3A2&node-id=2%3A2&node-id=2%3A2&node-id=2%3A2&node-id=2%3A2&node-id=2%3A2&node-id=2%3A2&node-id=2%3A2&node-id=2%3A2&node-id=2%3A2&node-id=2%3A2&node-id=2%3A2&node-id=2%3A2&node-id=2%3A2&node-id=2%3A2&node-id=2%3A2&node-id=2%3A2&node-id=2%3A2&node-id=2%3A2&node-id=2%3A2&node-id=2%3A2&node-id=2%3A2&node-id=2%3A2&node-id=2%3A2&node-id=2%3A2&node-id=2%3A2&node-id=2%3A2&node-id=2%3A2&node-id=2%3A2&node-id=2%3A2&node-id=2%3A2&node-id=2%3A2&node-id=2%3A2&node-id=2%3A2&node-id=2%3A2&node-id=2%3A2&node-id=2%3A2&node-id=2%3A2&node-id=2%3A2&node-id=2%3A2&node-id=2%3A2&node-id=2%3A2&node-id=2%3A2&node-id=2%3A2&node-id=2%3A2&node-id=2%3A2&node-id=2%3A2&node-id=2%3A2&node-id=2%3A2&node-id=2%3A2&node-id=2%3A2&node-id=2%3A2&node-id=2%3A2&node-id=2%3A2&node-id=2%3A2&node-id=2%3A2&node-id=2%3A2&node-id=2%3A2&node-id=2%3A2&node-id=2%3A2&node-id=2%3A2&node-id=2%3A2&node-id=2%3A2&node-id=2%3A2&node-id=2%3A2&node-id=2%3A2&node-id=2%3A2&node-id=2%3A2&node-id=2%3A2&node-id=2%3A2&node-id=2%3A2&node-id=2%3A2&node-id=2%3A2&node-id=2%3A2&node-id=2%3A2&node-id=2%3A2&node-id=2%3A2&node-id=2%3A2&node-id=2%3A2&node-id=2%3A2&node-id=2%3A2&node-id=2%3A2&node-id=2%3A2&node-id=2%3A2&node-id=2%3A2&node-id=2%3A2&node-id=2%3A2&node-id=2%3A2&node-id=2%3A2&node-id=2%3A2&node-id=2%3A2&node-id=2%3A2&node-id=2%3A2&node-id=2%3A2&node-id=2%3A2&node-id=2%3A2&node-id=2%3A2&node-id=2%3A2&node-id=2%3A2&node-id=2%3A2&node-id=2%3A2&node-id=2%3A2&node-id=2%3A2&node-id=2%3A2&node-id=2%3A2%3A2&node-id=2%3A2&node-id=2