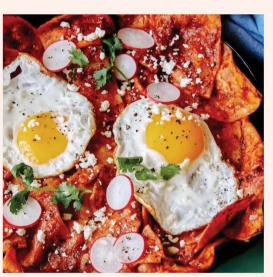

### **IMAGE TREATMENT**

I would suggest for all of your imagery to be close up of the food you serve. This will make it more personal to the viewer and it will show the good quality you serve. I would also suggest for the pictures that involve your signature drinks to involve the ingredients in the background so the viewer will know what they are drinking. Something else I would highly suggest is adding weekly post on your instgram with your customers taking pictures infront of your mural. This will show how much you care for your customers but also free advertising. A fun element that can relate with Teresitas Fruiteria is drawing on some of the images and it does not have to be perfect because it will relate with the organic look of fruit.