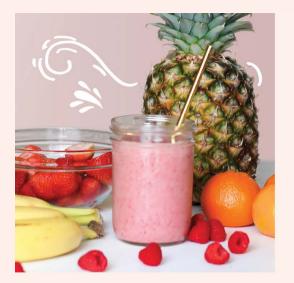

### > RASPADOS & SMOOTHIES &

SERVED DURING BREAKFAST & LUNCH

| Raspados                           | sm   | med  | Irg  |
|------------------------------------|------|------|------|
| Strawberry, Lemon, Pineapple.      | 6.05 | 7.05 | 8.05 |
| Aguas Frescas                      |      |      |      |
| Strawberry, Lemon, Pineapple       | 3.97 | 4.54 | 5.11 |
| Vegatable Juices                   |      |      |      |
| Orange, Vampiro, Carrot, Green     | 6.84 | 7.84 | 8.84 |
| Smoothies                          |      |      |      |
| Diablito, Chamango, Diablito Fresa | 7.52 | 8.52 | 9.52 |
|                                    |      |      |      |