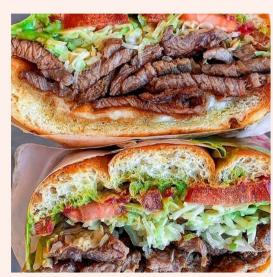

### **IMAGE TREATMENT**

I would suggest for all of your imagery to be close up of the food you serve. This will make it more personal to the viewer and it will show the good quality you serve. I would also suggest for the pictures that involve your signature drinks to involve the ingredients in the background so the viewer will know what they are drinking. Something else I would highly suggest is adding weekly post on your instgram with your customers taking pictures infront of your mural. This will show how much you care for your customers but also free advertising. A fun element that can relate with Teresitas Fruiteria is drawing on some of the images and it does not have to be perfect because it will relate with the organic look of fruit.