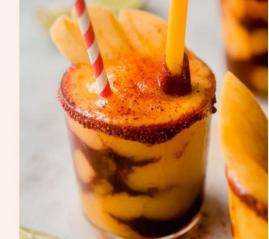

### > RASPADOS & SMOOTHIES &

SERVED DURING BREAKFAST & LUNCH

| Raspados                           | sm   | med  | Irg  |
|------------------------------------|------|------|------|
| Strawberry, Lemon, Pineapple.      | 6.05 | 7.05 | 8.05 |
| Aguas Frescas                      |      |      |      |
| Strawberry, Lemon, Pineapple       | 3.97 | 4.54 | 5.11 |
| Vegatable Juices                   |      |      |      |
| Orange, Vampiro, Carrot, Green     | 6.84 | 7.84 | 8.84 |
| Smoothies                          |      |      |      |
| Diablito, Chamango, Diablito Fresa | 7.52 | 8.52 | 9.52 |
|                                    |      |      |      |