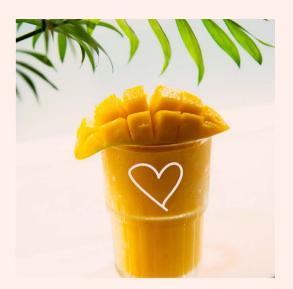

### **IMAGE TREATMENT**

I would suggest for all of your imagery to be close up of the food you serve. This will make it more personal to the viewer and it will show the good quality you serve. I would also suggest for the pictures that involve your signature drinks to involve the ingredients in the background so the viewer will know what they are drinking. Something else I would highly suggest is adding weekly post on your instgram with your customers taking pictures infront of your mural. This will show how much you care for your customers but also free advertising. A fun element that can relate with Teresitas Fruiteria is drawing on some of the images and it does not have to be perfect because it will relate with the organic look of fruit.