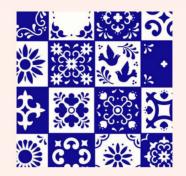

### **PATTERN**

These patterns are also hand drawn and represent the fun nature of eating at Teresitas Fruiteria. Both of these patterns work with any color from your palette

- 1. I suggest always keeping the outlines of the pattern white.
- 2. You can change the background to any color from your color palette and it will always be successful.