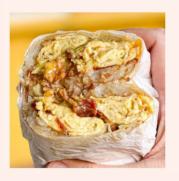

### **IMAGE TREATMENT**

I would suggest for all of your imagery to be close up of the food you serve. This will make it more personal to the viewer and it will show the good quality you serve. I would also suggest for the pictures that involve your signature drinks to involve the ingredients in the background so the viewer will know what they are drinking. Something else I would highly suggest is adding weekly post on your instgram with your customers taking pictures infront of your mural. This will show how much you care for your customers but also free advertising. A fun element that can relate with Teresitas Fruiteria is drawing on some of the images and it does not have to be perfect because it will relate with the organic look of fruit.