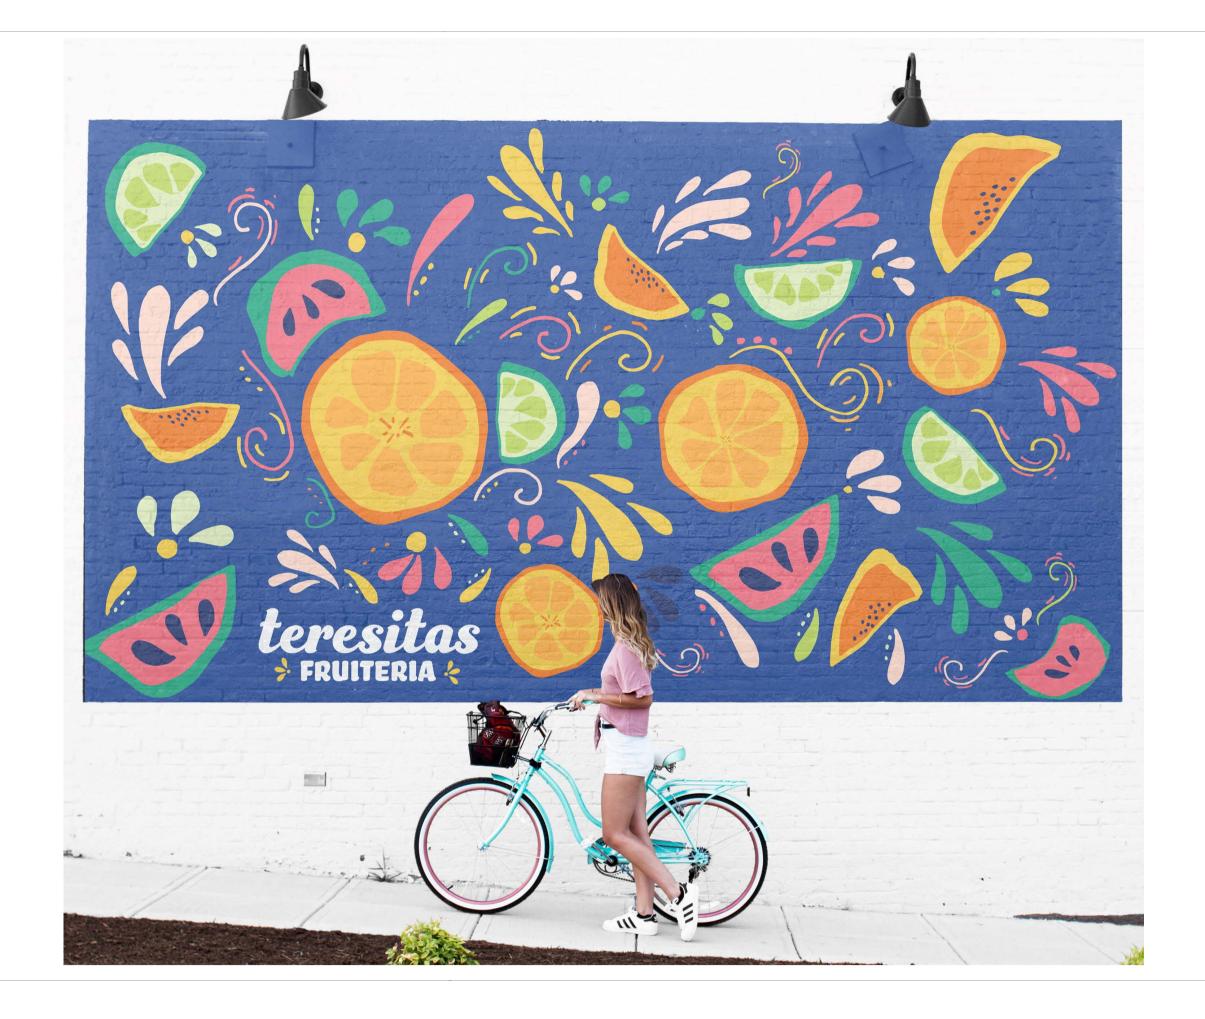

### **IMAGE TREATMENT**

I would suggest for all of your imagery to be close up of the food you serve. This will make it more personal to the viewer and it will show the good quality you serve. I would also suggest for the pictures that involve your signature drinks to involve the ingredients in the background so the viewer will know what they are drinking. Something else I would highly suggest is adding weekly post on your instgram with your customers taking pictures infront of your mural. This will show how much you care for your customers but also free advertising. A fun element that can relate with Teresitas Fruiteria is drawing on some of the images and it does not have to be perfect because it will relate with the organic look of fruit.

227 APT 541 SDSU | Marisel Vergera

Mural