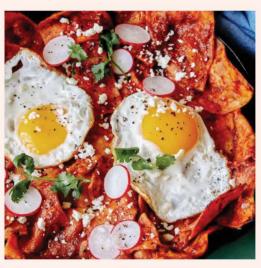

### **IMAGE TREATMENT**

I would suggest for all of your imagery to be close up of the food you serve. This will make it more personal to the viewer and it will show the good quality you serve. I would also suggest for the pictures that involve your signature drinks to involve the ingredients in the background so the viewer will know what they are drinking. Something else I would highly suggest is adding weekly post on your instgram with your customers taking pictures infront of your mural. This will show how much you care for your customers but also free advertising. A fun element that can relate with Teresitas Fruiteria is drawing on some of the images and it does not have to be perfect because it will relate with the organic look of fruit.