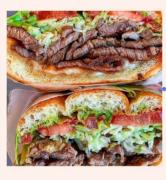

### **IMAGE TREATMENT**

I would suggest for all of your imagery to be close up of the food you serve. This will make it more personal to the viewer and it will show the good quality you serve. I would also suggest for the pictures that involve your signature drinks to involve the ingredients in the background so the viewer will know what they are drinking. Something else I would highly suggest is adding weekly post on your instgram with your customers taking pictures infront of your mural. This will show how much you care for your customers but also free advertising. A fun element that can relate with Teresitas Fruiteria is drawing on some of the images and it does not have to be perfect because it will relate with the organic look of fruit.