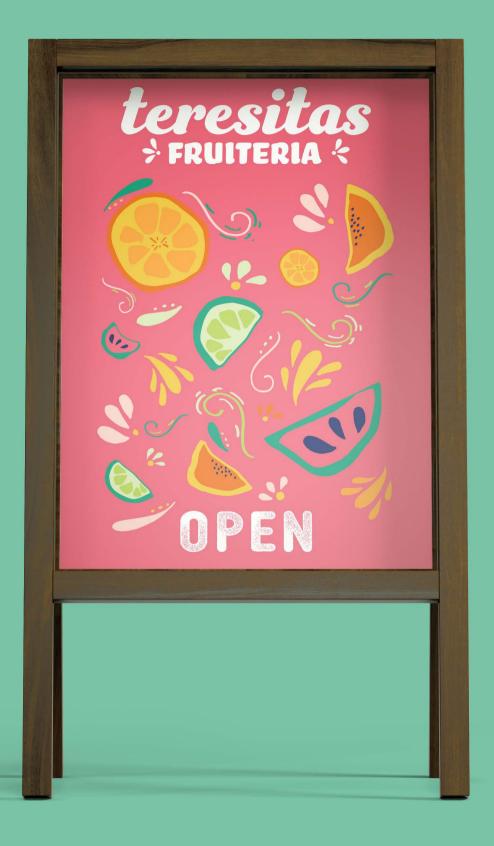

### **PRIMARY LOGO**

This primary logo is the main voice of Teresitas Fruiteria it consist the organic elements that fruit provides. This logo has a visual representation of fruit being squeezed. This primary logo works well with your brand pattern and can be used with any colors from your brand color palette.

### **LOGO VARIATIONS**

- 1. This pictorial mark can be used for social media profile pictures. It is still successful relating to your primary logo because it delivers the organic feeling of fruit.
- 2. For the emblem it can also be used as tags just in case if in the future you decide to sell merchandise.

### **RESTRICTIONS**

- 1. Do not use colors that are not from the color palette.
- 2. Do not stretch the logo, it will become illegible.
- 3. Do not change logo positioning.
- 4. Do not outline the logo, always keep it solid.
- 5. Do not make logo upside down.
- 6. Do not not put box around logo.
- 7. Do not take icons away from logo.
- 8. Do not take icons and make fruiteria text big.

### **SPACING**

The spacing around the logo should be the size of the letter "S".