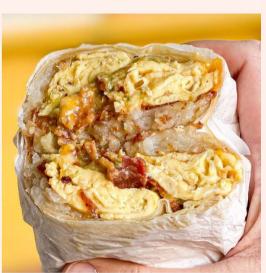

### **IMAGE TREATMENT**

I would suggest for all of your imagery to be close up of the food you serve. This will make it more personal to the viewer and it will show the good quality you serve. I would also suggest for the pictures that involve your signature drinks to involve the ingredients in the background so the viewer will know what they are drinking. Something else I would highly suggest is adding weekly post on your instgram with your customers taking pictures infront of your mural. This will show how much you care for your customers but also free advertising. A fun element that can relate with Teresitas Fruiteria is drawing on some of the images and it does not have to be perfect because it will relate with the organic look of fruit.